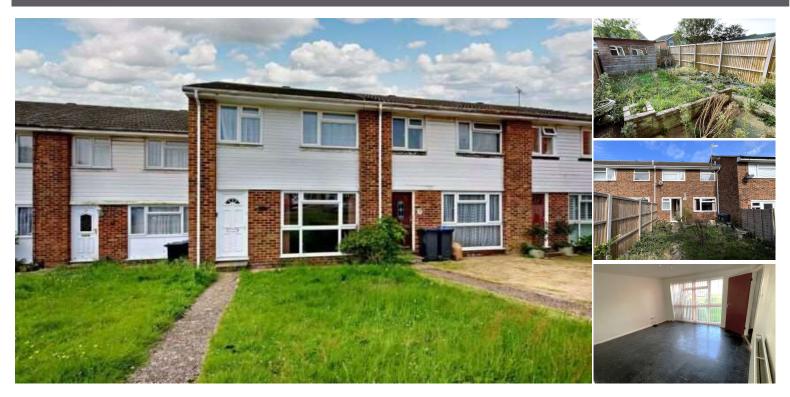

# Torridge Close, Worthing, BN13 3PH

Being Sold via Secure Sale online bidding. Terms & Conditions apply. Starting Bid £190,000

Being sold with no onward chain and in need of modernisation throughout is this spacious and well proportioned three bedroom mid-terrace property that is positioned at the end of a quiet cul-de-sac. As well as offering fantastic potential to the new owners, the property has a good size south facing garden to the rear and a single garage situated in a nearby block. Torridge Close falls within the catchment area of popular local schools and offers easy access to transport links, shops and amenities. **Key Features:** 

- Being sold with no onward chain
- Excellent potential for the new owners
- South facing garden to the rear
- Single garage in a nearby block
- EPC Rating C
- Council Tax Band C

www.aspireresidential.co.uk