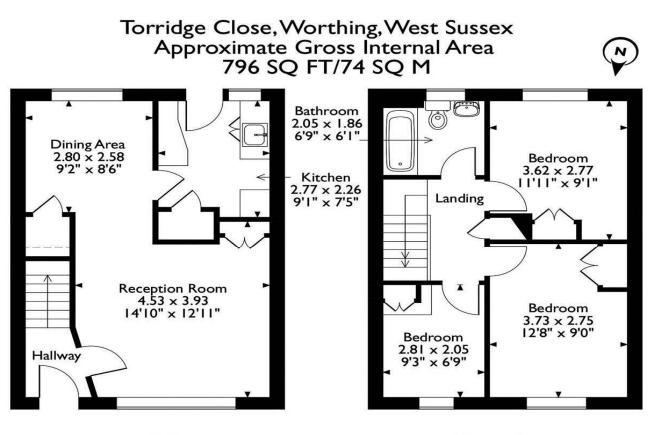

28 Goring Road , Worthing, BN12 4AD 01903 259961 info@aspireresidential.co.uk

**Entrance Hall** 

**Reception Room** 14' 10'' x 12' 11'' (4.52m x 3.93m)

**Dining Area** 9' 2'' x 8' 6'' (2.79m x 2.59m)

**Kitchen** 9' 1'' x 7' 5'' (2.77m x 2.26m)

#### Landing

Bedroom 1 12' 8'' x 9' 0'' (3.86m x 2.74m)

Bedroom 2 11' 11'' x 9' 1'' (3.63m x 2.77m)

**Bedroom 3** 9' 3'' x 6' 9'' (2.82m x 2.06m)

Bathroom 6' 9'' x 6' 1'' (2.06m x 1.85m)

Garden

### **Ground Floor**

Please note that the location of doors, windows and other items are a purposes only. Unauthorized represented the purposes only.

www.aspireresidential.co.uk

28 Goring Road , Worthing, BN12 4AD 01903 259961 info@aspireresidential.co.uk